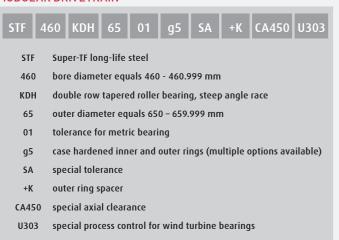

### TAPERED ROLLER BEARING, DOUBLE ROW - LSIMS

| 431 K | (H 57 | 55 | SA | +K | CA640 | U303 |
|-------|-------|----|----|----|-------|------|
|-------|-------|----|----|----|-------|------|

- 431 bore diameter equals 431 431.999 mm
- KH double row tapered roller bearing
- 57 outer diameter equals 570 579.999 mm
- tolerance for inch bearing
- SA special tolerance
- +K outer ring spacer
- CA640 special axial clearance
- U303 special process control for wind turbine bearings