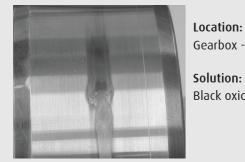

# WHITE ETCHING CRACKS / FLAKING

Location:

Gearbox - HSIMS, HSS

# Solution:

Anti-White Structure TF (AWS-TF) Long-life Steel

Hydrogen permeates the bearing steel, causing it to weaken

White structure forms below the surface of the bearing

AWS-TF delivers 7 times the life of standard steel (SUJ2), while STF