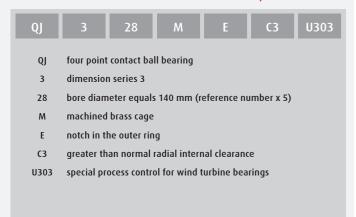

#### **FOUR-POINT CONTACT BALL BEARINGS**

Four-point ball bearings are designed with a 35° contact angle and an inner ring that is split radially into two pieces. Cage is machined brass. Their design allows one bearing to sustain significant axial loads in either direction with high capacity. They are capable of accommodating pure axial loads or combined loads where the axial load is higher. Available with Super-TF long-life steel and black oxide

**Bearing Location: High-Speed Intermediate Shaft** High-Speed Shaft