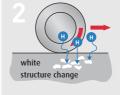

## AWS-TF AND WHITE STRUCTURE FLAKING

Hydrogen embrittlement is a prevailing bearing failure mode found in wind turbine applications. It is a process by which hydrogen penetrates into the bearing steel, causing it to weaken. Hydrogen itself is generated by typical tribomechanical and tribochemical events occurring to the bearing lubricant during operation of the wind turbine. White structure forms below the surface of the bearing, and this change to the microstructure results in the formation of cracks that will extend to the surface of the bearing under stress concentration during operation. Cracks propagate under the load of each passing roller, leading to flaking and ultimately bearing failure.

# Crack formation begins along the boundary of white structure during repetitive stressing