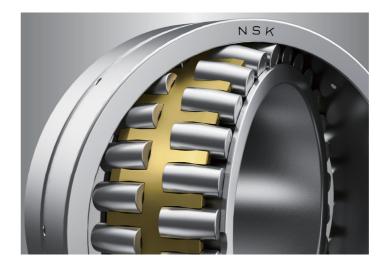

# SPHERICAL ROLLER BEARING CA DESIGN

CA series spherical roller bearings with heavy duty machined brass cage have extremely high load capacity and superior durability. With optimized internal geometry, they are especially suitable for applications with heavy loads, shock conditions and misalignment, delivering high performance in large rotor shaft arrangements even at low speeds. Available with Super-TF long-life steel.