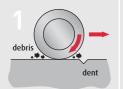

However, austenite itself has a soft microstructure, reducing the hardness of the bearing material. To meet the needs for greater hardness with a higher level of retained austenite, NSK adopts a technique to promote the uniform distribution and reduce the diameter of carbide and carbonitride particles in the bearing material. Super-TF bearing steel contains appropriate amounts of chrome and molybdenum to optimize the formation of carbides.

Figures 3 and 4 illustrate that Super-TF Bearings have a greater amount of fine-size carbide and carbonitride particles than ordinary carburized bearings, giving them a greater degree of hardness and higher retained austenite for a long service life.