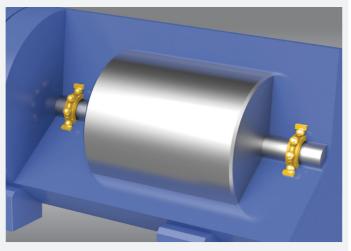

# MAIN ROTOR SHAFT

The rotor induces high axial and radial loads in the main bearings, which occur both statically and dynamically. Given such loads as these, high bearing stiffness is indispensable. Spherical roller bearings used in the 3 point drivetrains, or cylindrical and tapered roller bearings used in the modular drivetrain, are particularly well-suited for this application.

## 3-POINT SUSPENSION

One of the most common wind turbine architectures is the 3-point suspension. In this configuration, a single main spherical roller bearing is used to support the main shaft and wind loading. The other end of the main shaft is rigidly mounted to the input shaft of the gearbox and relies on the gearbox's flexible trunion system to share the loading through the gearbox's input shaft bearings. All of the wind loading generated by the rotor, as well as its torque, must be safely transmitted through the gearbox structure and mounting system to the wind turbine's frame.

Bearing Selection: Spherical Roller Bearing, CA Design