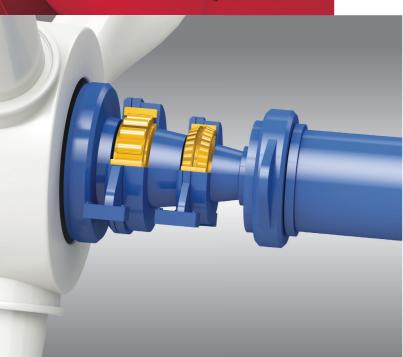

# MAIN ROTOR SHAFT

The rotor induces high axial and radial loads in the main bearings, which occur both statically and dynamically. Given such loads as these, high bearing stiffness is indispensable. Spherical roller bearings used in the 3 point drivetrains, or cylindrical and tapered roller bearings used in the modular drivetrain, are particularly well-suited for this application.

#### MODULAR DRIVETRAIN

The modular drivetrain architecture is a typical configuration consisting of two main bearings that support a separate main shaft. This main shaft is also rigidly connected to the gearbox input shaft. The bearings supporting the main shaft isolate the wind loading from the gearbox and its bearings. Only deflections and tolerances may cause additional reaction loads in the gearbox bearings. Often the reaction loads at the bearings cannot easily be calculated in this statically indeterminate drivetrain configuration.

Bearing Selection: Tapered Roller Bearing, Single Row or Double Row KDH or KH Design

> Cylindrical Roller Bearing Single Row NU, NJ or NF Design