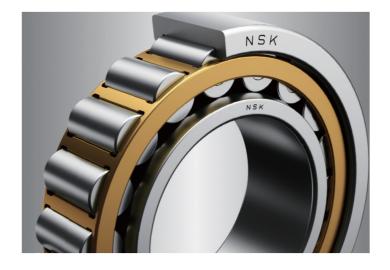

# CYLINDRICAL ROLLER BEARINGS, FULL COMPLEMENT

Cage-less full complement cylindrical roller bearings have the maximum possible number of rollers and can sustain much heavier loads than cylindrical roller bearings of the same

size with cages. In single row NCF and double row NNCF series. Available with Super-TF long-life steel and black oxide coating.

Bearing Location: Planetary Carrier Planetary Gear