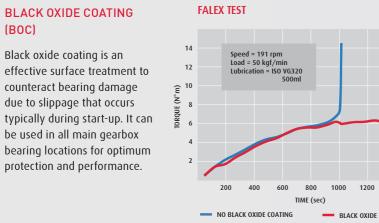

# CYLINDRICAL ROLLER BEARINGS, SINGLE ROW

Featuring NSKHPS high performance standard for increased load capacity and speed ratings, NSK single row cylindrical roller bearings deliver high strength and radial rigidity for high loads and speeds. Optimized internal geometry promotes lower running temperature and quiet operation. Available with AWS-TF long-life steel specialized to prevent white etching cracks. Also available with Super-TF long-life steel and black oxide coating.