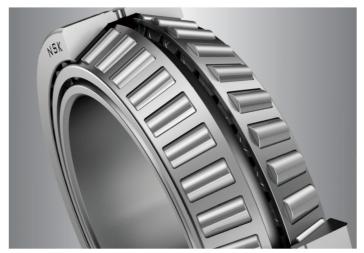

# TAPERED ROLLER BEARINGS DOUBLE ROW

NSK double-row tapered roller bearings are designed with a single inner ring, 2 roller/cage sets and 2 outer rings with spacer. Optimized large-size rollers guided by high strength, wear resistant cages deliver high capacity for combined heavy radial loads and axial loads in both directions. In inch and metric dimensions with normal contact angle (KH design) or with steep angle races (KDH design) for increased axial load capacity. Available with Super-TF long-life steel.

# TAPERED ROLLER BEARINGS, DOUBLE ROW

Double row tapered roller bearings feature two roller/cage sets and two outer rings with spacer on a single inner ring. They can accommodate heavy radial loads and axial loads in both directions. Available in normal contact angle (KH design) or with steep angle races (KDH design) for increased axial load capacity. Available with Super-TF long-life steel and black oxide coating.