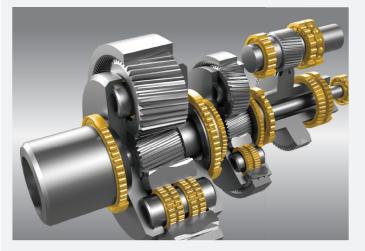

# MAIN GEARBOX BEARINGS

Through close collaboration with our wind industry partners, NSK has gained tremendous insight into the complex conditions that impact wind turbine operation – none more profoundly than within the gearbox. Our advanced product development takes into consideration the continuous variation and fluctuation of factors such as lubrication, loads, stresses, vibrations and temperatures to deliver reliable and cost-effective operating life.