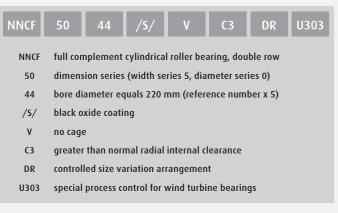

# CYLINDRICAL ROLLER BEARINGS, FULL COMPLEMENT

Cage-less full complement cylindrical roller bearings have the maximum possible number of rollers and can sustain much heavier loads than cylindrical roller bearings of the same

size with cages. In single row NCF and double row NNCF series. Available with Super-TF long-life steel and black oxide coating.

Bearing Location: Planetary Carrier Planetary Gear