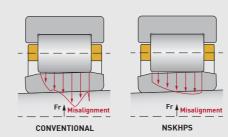

# NSKHPS CYLINDRICAL ROLLER BEARINGS, EM CAGE

- > Bearing life increased as much as 2x compared to conventional designs
- › As much as 23% higher basic load rating
- > High strength and maximum rigidity for high loads and high speeds
- Higher permissible misalignment

| speeas |              | C, LIFE        |      | PERMISSIBLE MISALIGNMENT |            |  |
|--------|--------------|----------------|------|--------------------------|------------|--|
|        |              | C <sub>r</sub> | LIFE | 22XXE, 23XXE             | 2XXE, 3XXE |  |
|        | Conventional | 1              | 1    | 2′                       | 4'         |  |
|        | NSKHPS       | 1.23           | 2    | 4′                       | 4′         |  |