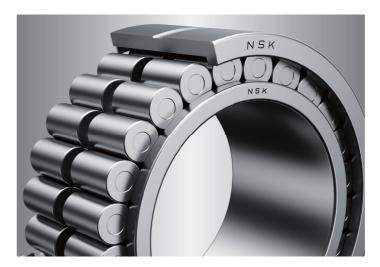

# CYLINDRICAL ROLLER BEARINGS, FULL COMPLEMENT

Cage-less full complement cylindrical roller bearings have the maximum possible number of rollers and can sustain much heavier loads than cylindrical roller bearings of the same

size with cages. In single row NCF and double row NNCF series. Available with Super-TF long-life steel and black oxide coating.

Bearing Location: Planetary Carrier Planetary Gear