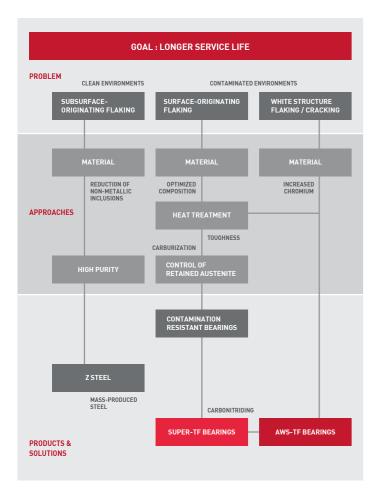

# SUPER TF AND AWS-TF BEARINGS

In its quest for longer bearing service life, NSK has spent many years analyzing the mechanisms of fatigue in bearings and researching and developing materials, heat treatment processes and operating conditions. The range of approaches to achieving longer service life taken by our research team are shown in Fig. 1. The technology incorporated in our AWS-TF and Super-TF Bearings is designed to maximize service life under conditions where bearings are subject to hydrogen induced embrittlement and contamination induced surface-originating flaking.

FIG. 1 APPROACHES TO ACHIEVING LONGER SERVICE LIFE FROM BEARINGS