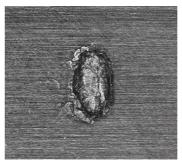

#### SUPER-TF AND SURFACE-ORIGINATING FLAKING

Bearings can be required to operate under conditions where lubrication is easily contaminated. Metal particles or casting sand in the lubricant create dents in the rolling contact surfaces, and stress concentrated around these dents eventually leads to cracking and to surface-originating flaking. The ability to reduce the concentration of stress around the shoulders of surface dents is directly related to achieving longer service life from the bearing.

# Solution:

Super-TF (STF) Long-life Steel

Foreign debris contamination leads to the formation of dents

Stress concentration around debris dents develop into cracks

Cracks propagate under the load of each passing roller and develop into flaking