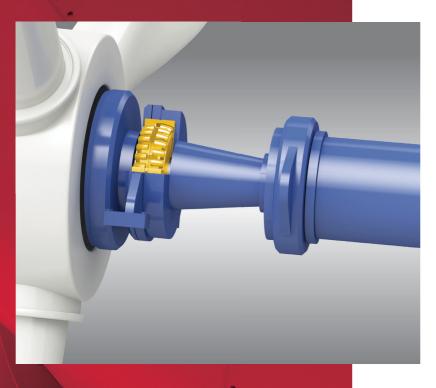

# MAIN ROTOR SHAFT

The rotor induces high axial and radial loads in the main bearings, which occur both statically and dynamically. Given such loads as these, high bearing stiffness is indispensable. Spherical roller bearings used in the 3 point drivetrains, or cylindrical and tapered roller bearings used in the modular drivetrain, are particularly well-suited for this application.

## 3-POINT SUSPENSION

One of the most common wind turbine architectures is the 3-point suspension. In this configuration, a single main spherical roller bearing is used to support the main shaft and wind loading. The other end of the main shaft is rigidly mounted to the input shaft of the gearbox and relies on the gearbox's flexible trunion system to share the loading through the gearbox's input shaft bearings. All of the wind loading generated by the rotor, as well as its torque, must be safely transmitted through the gearbox structure and mounting system to the wind turbine's frame.

Bearing Selection: Spherical Roller Bearing, CA Design