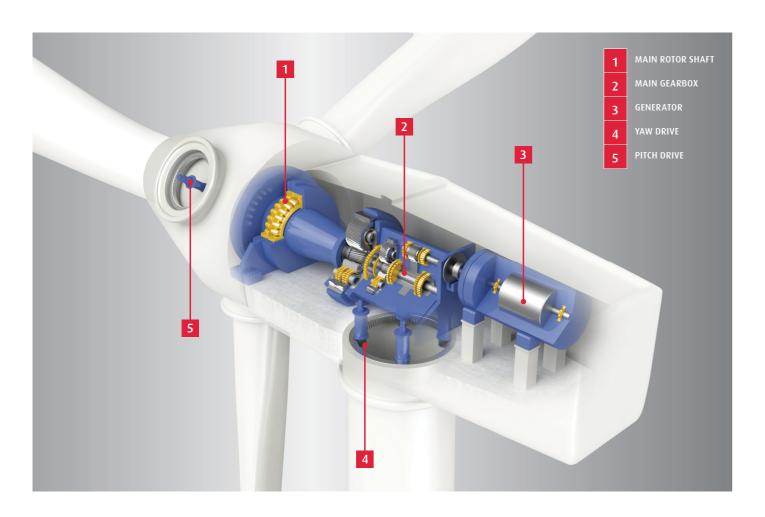

# **EVERY SOLUTION CALLS FOR THE RIGHT PRODUCTS**

Whether for the main drive stage or accessories, our broad range of rolling bearing products deliver reliable and sustainable operating life for a wide variety of applications.

# MAIN ROTOR SHAFT

The rotor induces high axial and radial loads in the main bearings, which occur both statically and dynamically. Given such loads as these, high bearing stiffness is indispensable. Spherical roller bearings used in the 3 point drivetrains, or cylindrical and tapered roller bearings used in the modular drivetrain, are particularly well-suited for this application.

# MAIN GEARBOX

A variety of gearbox arrangements have been implemented for wind turbines in recent years. Megawatt-class systems often combine planet gear stage(s) with multiple parallel gear stages. Deep groove ball bearings, spherical roller bearings, cylindrical roller bearings, tapered roller bearings and four-point contact ball bearings are used, depending on the location of the bearing.

### **GENERATOR**

Generators primarily use deep groove ball bearings and cylindrical roller bearings. Transmission of electrical current can damage the rolling bearings and shorten their service life. In order to avoid this damage, the use of insulated rolling bearings should be considered. NSK offers coated rolling bearings where an insulating coating has been applied to the outer rings.

# PITCH AND YAW GEARBOX

Yaw gearboxes turn the nacelle into the wind or away from it. Pitch gearboxes are required for rotor blade adjustment. Deep groove ball bearings, cylindrical roller bearings, spherical roller bearings and tapered roller bearings are typically installed in these gearboxes.