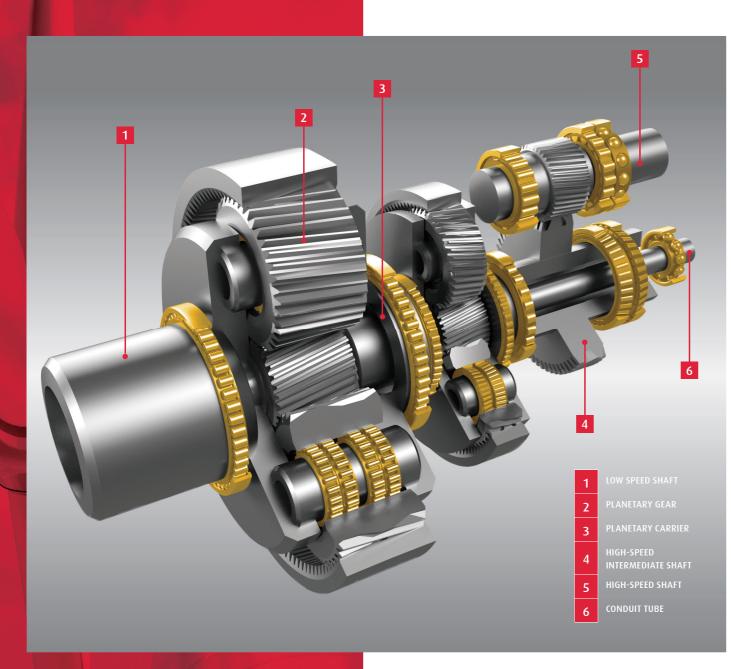

Bearing Location: High-Speed Intermediate Shaft High-Speed Shaft

**Bearing Location: High-Speed Intermediate Shaft** High-Speed Shaft

Bearing Location: Conduit Tube

(BOC)

available with black oxide coating.

TAPERED ROLLER BEARINGS, DUPLEX

Duplex tapered roller bearing arrangements feature two

singles or as a major/minor set. They can accommodate

Bearing Location: Planetary Carrier

**Bearing Location: Low-Speed Intermediate Shaft** 