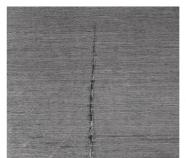

#### SUPER-TF AND SURFACE-ORIGINATING FLAKING

Bearings can be required to operate under conditions where lubrication is easily contaminated. Metal particles or casting sand in the lubricant create dents in the rolling contact surfaces, and stress concentrated around these dents eventually leads to cracking and to surface-originating flaking. The ability to reduce the concentration of stress around the shoulders of surface dents is directly related to achieving longer service life from the bearing.

# Solution:

Super-TF (STF) Long-life Steel

Foreign debris contamination leads to the formation of dents

Stress concentration around debris dents develop into cracks

Cracks propagate under the load of each passing roller and develop into flaking