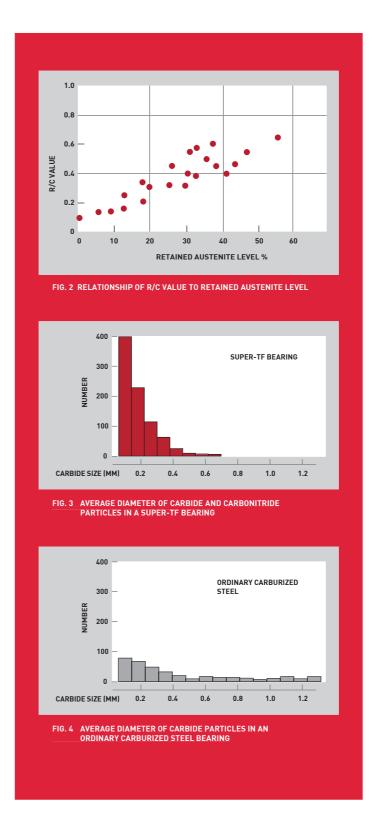

NSK research and development of material properties has revealed that a high level of retained austenite is an extremely effective means of maximizing the r/c value around surface dents in the bearing material (see Fig. 2) - the greater the r/c value, the smaller the stress concentration. TF technology in general is a unique heat treatment process developed by NSK to optimize the level of retained austenite in bearing materials.

However, austenite itself has a soft microstructure, reducing the hardness of the bearing material. To meet the needs for greater hardness with a higher level of retained austenite, NSK adopts a technique to promote the uniform distribution and reduce the diameter of carbide and carbonitride particles in the bearing material. Super-TF bearing steel contains appropriate amounts of chrome and molybdenum to optimize the formation of carbides.