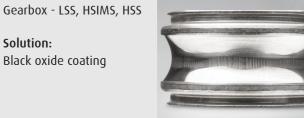

# CYLINDRICAL ROLLER BEARINGS, SINGLE ROW

Featuring NSKHPS high performance standard for increased load capacity and speed ratings, NSK single row cylindrical roller bearings deliver high strength and radial rigidity for high loads and speeds. Optimized internal geometry promotes lower running temperature and quiet operation. Available with AWS-TF long-life steel specialized to prevent white etching cracks. Also available with Super-TF long-life steel and black oxide coating.