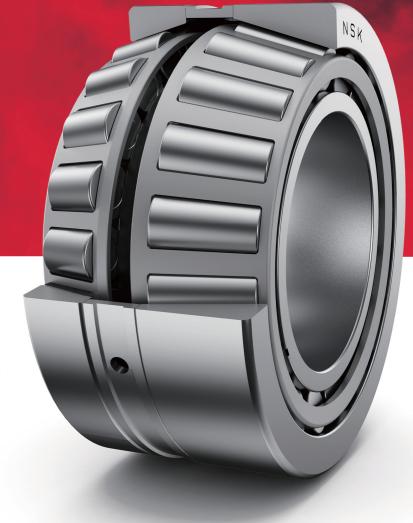

# TAPERED ROLLER BEARINGS, DOUBLE ROW

Double row tapered roller bearings feature two roller/cage sets and two outer rings with spacer on a single inner ring. They can accommodate heavy radial loads and axial loads in both directions. Available in normal contact angle (KH design) or with steep angle races (KDH design) for increased axial load capacity. Available with Super-TF long-life steel and black oxide coating.

**Bearing Location: Low-Speed Intermediate Shaft** 