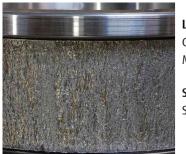

However, austenite itself has a soft microstructure, reducing the hardness of the bearing material. To meet the needs for greater hardness with a higher level of retained austenite, NSK adopts a technique to promote the uniform distribution and reduce the diameter of carbide and carbonitride particles in the bearing material. Super-TF bearing steel contains appropriate amounts of chrome and molybdenum to optimize the formation of carbides.

Figures 3 and 4 illustrate that Super-TF Bearings have a greater amount of fine-size carbide and carbonitride particles than ordinary carburized bearings, giving them a greater degree of hardness and higher retained austenite for a long service life.