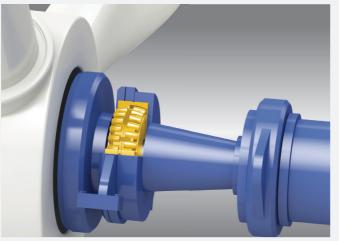

# MAIN ROTOR SHAFT

The rotor induces high axial and radial loads in the main bearings, which occur both statically and dynamically. Given such loads as these, high bearing stiffness is indispensable. Spherical roller bearings used in the 3 point drivetrains, or cylindrical and tapered roller bearings used in the modular drivetrain, are particularly well-suited for this application.

## 3-POINT SUSPENSION

One of the most common wind turbine architectures is the 3-point suspension. In this configuration, a single main spherical roller bearing is used to support the main shaft and wind loading. The other end of the main shaft is rigidly mounted to the input shaft of the gearbox and relies on the gearbox's flexible trunion system to share the loading through the gearbox's input shaft bearings. All of the wind loading generated by the rotor, as well as its torque, must be safely transmitted through the gearbox structure and mounting system to the wind turbine's frame.

#### MODULAR DRIVETRAIN

The modular drivetrain architecture is a typical configuration consisting of two main bearings that support a separate main shaft. This main shaft is also rigidly connected to the gearbox input shaft. The bearings supporting the main shaft isolate the wind loading from the gearbox and its bearings. Only deflections and tolerances may cause additional reaction loads in the gearbox bearings. Often the reaction loads at the bearings cannot easily be calculated in this statically indeterminate drivetrain configuration.