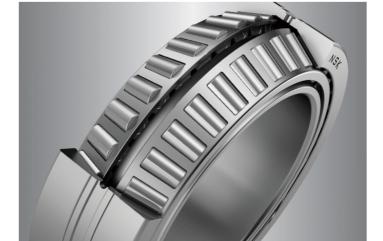

# SPHERICAL ROLLER BEARING CA DESIGN

CA series spherical roller bearings with heavy duty machined brass cage have extremely high load capacity and superior durability. With optimized internal geometry, they are especially suitable for applications with heavy loads, shock conditions and misalignment, delivering high performance in large rotor shaft arrangements even at low speeds. Available with Super-TF long-life steel.

# TAPERED ROLLER BEARINGS DOUBLE ROW

NSK double-row tapered roller bearings are designed with a single inner ring, 2 roller/cage sets and 2 outer rings with spacer. Optimized large-size rollers guided by high strength, wear resistant cages deliver high capacity for combined heavy radial loads and axial loads in both directions. In inch and metric dimensions with normal contact angle (KH design) or with steep angle races (KDH design) for increased axial load capacity. Available with Super-TF long-life steel.

# CYLINDRICAL ROLLER BEARINGS SINGLE ROW

Optimized size and profile of rollers guided by high precision machined cages deliver higher load ratings and smooth rotation in main shaft applications, even at very low speeds. With heavy duty precision machined brass cage or pin-type cages. Available with Super-TF long-life steel.