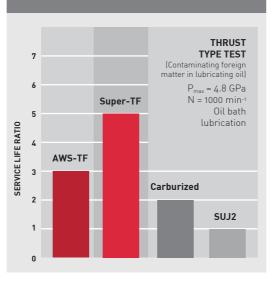

# **COMPARISON OF SERVICE LIFE**

STF delivers 5 times the life of standard steel (SUJ2), while **AWS-TF delivers 3 times** 

# Solution:

Anti-White Structure TF (AWS-TF) Long-life Steel

Hydrogen permeates the bearing steel, causing it to weaken

White structure forms below the surface of the bearing

AWS-TF delivers 7 times the life of standard steel (SUJ2), while STF