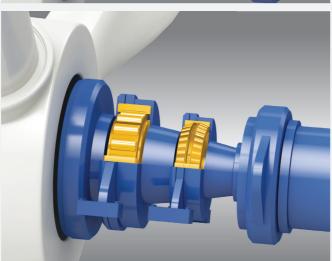

# CYLINDRICAL ROLLER BEARINGS, FULL COMPLEMENT

Cage-less full complement cylindrical roller bearings have the maximum possible number of rollers and can sustain much heavier loads than cylindrical roller bearings of the same

size with cages. In single row NCF and double row NNCF series. Available with Super-TF long-life steel and black oxide coating.

Bearing Location: Planetary Carrier Planetary Gear